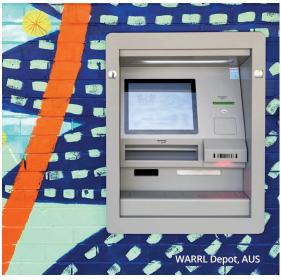

RTi solution allows recycling providers to completely automate their cash offices:

- Minimising costs and streamlining the pay-out process,
- Eliminating the need to keep large holdings of cash on site,
- Adding extra security to their locations,
- Enabling full control and reporting on cash redemption.



#### PROCESS AND OPERATION



- Customers deposit metal at the Collection Point.
- 2. The deposit is validated and logged in the system.
- The pay-out amount is keyed in Consillion's proprietary software app and encoded in a singleuse QR code voucher.



Customer goes to the CRTi machine in secure location.



Customer presents the voucher to the barcode reader.



Customer receives pay-out in notes & coins.



A receipt is provided and the voucher is voided.



## **INSTALLATIONS**









**United Kingdom** 





## **TECHNICAL SPECIFICATIONS**

| Operating System         | Windows 10                                                                                                                                                            |
|--------------------------|-----------------------------------------------------------------------------------------------------------------------------------------------------------------------|
| Display                  | 15" colour LCD touchscreen                                                                                                                                            |
| Capacity                 | 8 Coin Hoppers - Capacity currency dependent