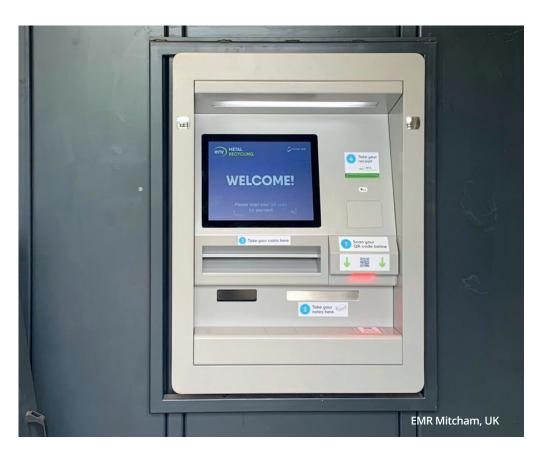

## **INSTALLATIONS**

**United Kingdom** 

# **CRTi Cash Redemption Terminal**

The CRTi Cash Redemption Terminal is a secure and cost-effective self-service voucher-to-cash converter designed to read barcoded vouchers and dispense coins and notes to match their value.