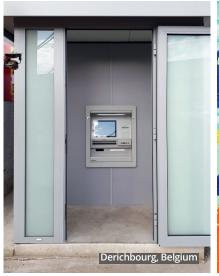

CRTi solution allows recycling providers to completely automate their cash offices:

- Minimising costs and streamlining the pay-out process,
- Eliminating the need to keep large holdings of cash on site,
- Adding extra security to their locations,
- Enabling full control and reporting on cash redemption.



#### PROCESS AND OPERATION



- Customers deposit metal at the Collection Point.
- 2. The deposit is validated and logged in the system.
- The pay-out amount is keyed in Consillion's proprietary software app and encoded in a singleuse QR code voucher.



Customer goes to the CRTi machine in secure location.



Customer presents the voucher to the barcode reader.



Customer receives pay-out in notes & coins.



A receipt is provided and the voucher is voided.



## **INSTALLATIONS**









**United Kingdom** 





## **TECHNICAL SPECIFICATIONS**

| Operating System         | Windows 10                                                                                                                                                            |
|--------------------------|-----------------------------------------------------------------------------------------------------------------------------------------------------------------------|
| Display                  | 15" colour LCD touchscreen                                                                                                                                            |
| Capacity                 | 8 Coin Hoppers - Capacity currency dependent