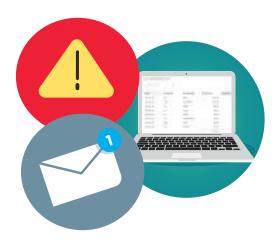

#### **Uses & Benefits**

- POS Reconciliation consolidated into one Financial Summary Dashboard
- Access to your Reconciliation Dashboards 24/7
- Receive automatic real-time variance alerts for over/under cash amounts. They can be sent to the cashier or/and the supervisor/manager
- Receive daily variance reports. They can be sent to one or multiple users
- On Device Reconciliation available

#### How it works

- Integrate your Point Of Sale with your Cash Recycler:
  - CashLantern collects data from your POS System
  - Data is automatically uploaded on CashLantern and integrated into your Reconciliation dashboard
- 2 | Set-up the POS Integration Module to see the POS variances:
  - Real-Time Variance Alerts
  - Daily Variance Reports
  - Reconciliation Dashboards
  - On Device Reconciliation