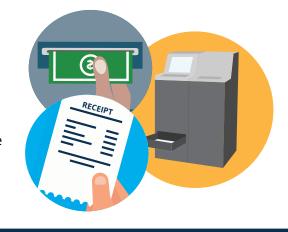

- Recipient scans QR code using the 3D QR code scanner attached to the cash machine:
  - From the mobile phone and/or
  - From the printed QR code
- 4 Recipient dispenses cash straight from the machine:
  - Machine prints 2 receipts
  - CashLantern invalidates the QR code automatically so it can not be used again