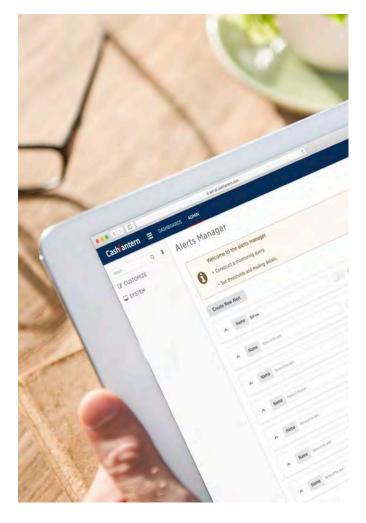

# **Reporting and Analytics Platform**

Full visibility of cash, anytime, anywhere A user-friendly dashboard that offers full tracking, reporting and monitoring capabilities.

Compatible with our Smart Deposit devices and Cash Recycling machines.

## **Full Tracking & Reporting**

- Track cash transaction data by user ID, machine, department, store, state, or any other parameter.
- Optimise cash levels by monitoring cash usage and movements.
- Immediately spot unusual transactions or trends using exception reporting.
- Use advanced filters to find specific transactions or a series of transactions.
- Track the expected cash deposits vs actual cash deposits\*.
- Report on sales, inventory, cashier performance.
- Low denomination and machine fault alerts are available.

## **Customised Dashboard Management**

- Full filtering, sorting & pivoting capability.
- Easy data drill down and clustering.
- Add, remove, & modify graphing widgets.
- Display key metrics.
- Share & download reports and graphics in CSV or PNG.
- Create personalised dashboards and share them with your team.
- Set different permission levels for each user to visualise and manage the data displayed differently.
- Easily change time intervals and data summarisation levels.