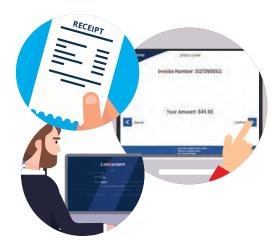

#### How it works

- Log into your Cash Recycling Machine and access the Supplier Payment Module:
  - Enter Invoice Number
  - Enter Dispense Amount

- 2 Confirm if invoice number and dispense amount are correct:
  - The machine prints a transaction receipt
  - The machine sends transaction data to CashLantern for reporting and reconciliation