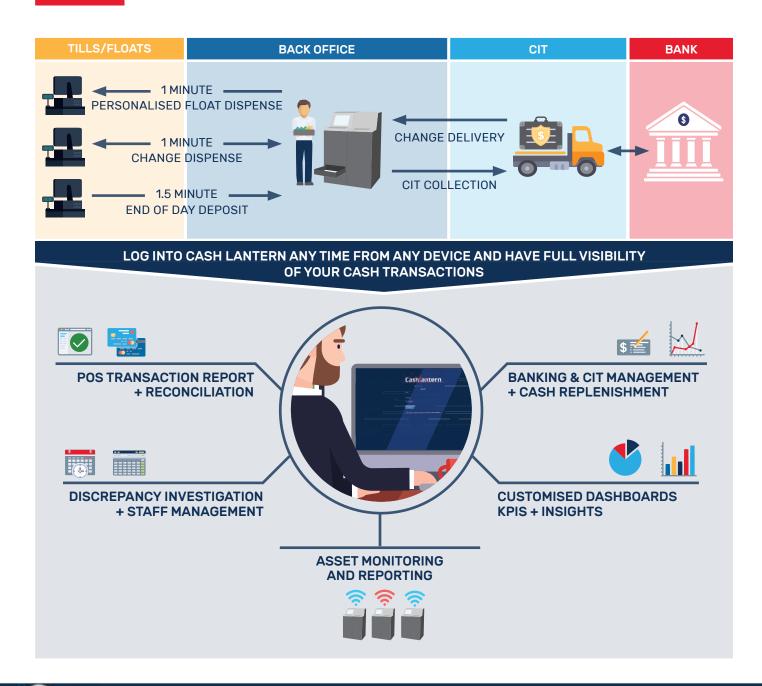

# **HOW IT WORKS**

## **Full Tracking & Reporting**

- Track cash transaction data by user ID, machine, department, store, state, or any other parameter.
- Optimise cash levels by monitoring cash usage and movements.
- Immediately spot unusual transactions or trends using exception reporting.
- Use advanced filters to find specific transactions or a series of transactions.
- Track the expected cash deposits vs actual cash deposits\*.
- Report on sales, inventory, cashier performance.
- Low denomination and machine fault alerts are available.

## **Customised Dashboard Management**

- Full filtering, sorting & pivoting capability.
- Easy data drill down and clustering.
- Add, remove, & modify graphing widgets.
- Display key metrics.
- Share & download reports and graphics in CSV or PNG.
- Create personalised dashboards and share them with your team.
- Set different permission levels for each user to visualise and manage the data displayed differently.
- Easily change time intervals and data summarisation levels.