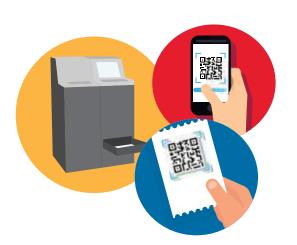

#### How it works

- Log into CashLantern and entry the payment details to generate an encrypted QR code:
  - Manual entry (for single operations)
  - Automated upload from an excel file (for bulk operations)
- Provide QR code to recipient:
  - Print and/or
  - Email

- Recipient scans QR code using the 3D QR code scanner attached to the cash machine:
  - From the mobile phone and/or
  - From the printed QR code
- 4 Recipient dispenses cash straight from the machine:
  - Machine prints 2 receipts
  - CashLantern invalidates the QR code automatically so it can not be used again