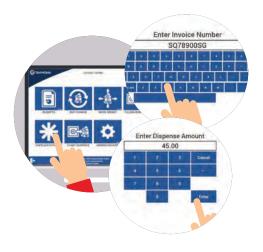

#### How it works

- Log into your Cash Recycling Machine and access the Supplier Payment Module:
  - Enter Invoice Number
  - Enter Dispense Amount

- 2 Confirm if invoice number and dispense amount are correct:
  - The machine prints a transaction receipt
  - The machine sends transaction data to CashLantern for reporting and reconciliation