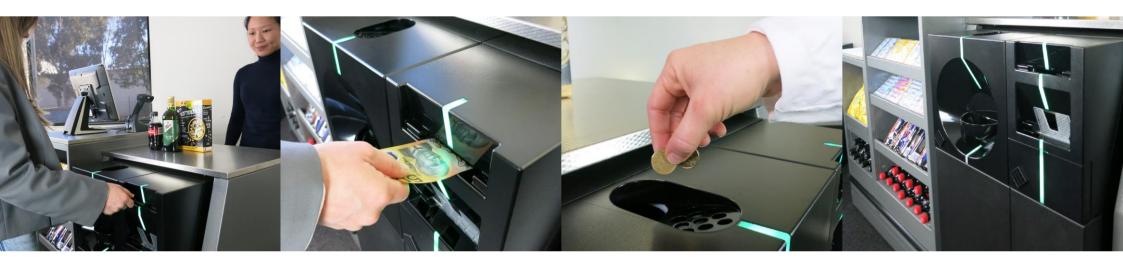

## **AUTOMATED CASH PAYMENTS BENEFITS**

**FAST SERVICE** Reduces queuing and time spent handling cash

**HYGIENIC** Avoid handling cash and food at the same time

SECURE Helps to prevent internal theft and robberies

## **INLANE SOLUTIONS**

Customer-facing note and coin recycling solutions designed to be implemented at the Point of Sale (POS).

- It allows customers to pay both notes and coins directly into the machine when paying by cash.
- The unit will count, store, and dispense change back directly to the customer.
- Ideal for retail environments like supermarkets, pharmacies, bakeries, convenience stores, food courts, and fashion/apparel with lower cash volumes.