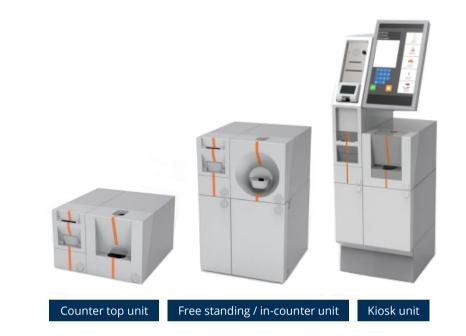

The INLANE range offers a flexible note and coin capacity to suit your store needs and dimensions.

## FLEXIBLE NOTE AND COIN CAPACITY

**INLANE 300D** 

**INLANE 600** 

**INLANE 600D** 

**INLANE 900 INLANE KIOSK** 

| NOTES | Recycling Top  | 3 x Rolled Storage Modules (RSM) – 100 notes each                                        |                             |                          |                          |                          |                                        |
|-------|----------------|------------------------------------------------------------------------------------------|-----------------------------|--------------------------|--------------------------|--------------------------|----------------------------------------|
|       | Recycling Low  | -                                                                                        | -                           | 2 x RSM – 150 notes each | 2 x RSM – 150 notes each | 4 x RSM – 150 notes each | -                                      |
|       | TOTAL          | 300 notes                                                                                | 300 notes                   | 600 notes                | 600 notes                | 900 notes                | 300 notes                              |
|       | Overflow       | 350 – note overflow cassette                                                             |                             |                          |                          |                          |                                        |
|       | Banking        | -                                                                                        | Canvas Bag – 1,500<br>notes | -                        | Canvas Bag – 700 notes   | -                        | Canvas Bag – 1,500<br>notes            |
|       | Deposit Speed  | 2 Notes per Second, 15 notes bundle feed                                                 |                             |                          |                          |                          |                                        |
| COINS | Dispense Speed | 3 Notes per Second, 10 notes capacity dispense slot                                      |                             |                          |                          |                          |                                        |
|       | Recycling Top  | 8 Coin Hoppers – 200 to 750 coins capacity each (depending on denomination and currency) |                             |                          |                          |                          |                                        |
|       | Deposit Speed  | 10 Coins per Second / Coin Inlet capacity 20 coins                                       |                             |                          |                          |                          |                                        |
|       | Dispense Speed | 6 Coins per Second / Coin Outlet capacity 50 coins                                       |                             |                          |                          |                          |                                        |
|       | DIMENSIONS     | 520mm (W) x 550mm<br>(D) x 335mm (H) 520mm (W) x 550mm (D) x 820mm (H)                   |                             |                          |                          |                          | 520mm (W) x 550mm (D)<br>x 1,800mm (H) |