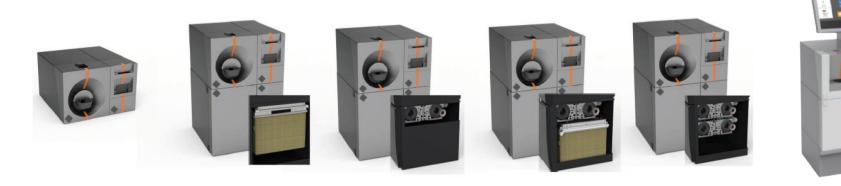

## FLEXIBLE NOTE AND COIN CAPACITY

**INLANE 300D** 

**INLANE 600** 

**INLANE 600D** 

**INLANE 900 INLANE KIOSK** 

| NOTES | Recycling Top  | 3 x Rolled Storage Modules (RSM) – 100 notes each                                        |                             |                          |                          |                          |                                        |
|-------|----------------|------------------------------------------------------------------------------------------|-----------------------------|--------------------------|--------------------------|--------------------------|----------------------------------------|
|       | Recycling Low  | -                                                                                        | -                           | 2 x RSM – 150 notes each | 2 x RSM – 150 notes each | 4 x RSM – 150 notes each | -                                      |
|       | TOTAL          | 300 notes                                                                                | 300 notes                   | 600 notes                | 600 notes                | 900 notes                | 300 notes                              |
|       | Overflow       | 350 – note overflow cassette                                                             |                             |                          |                          |                          |                                        |
|       | Banking        | -                                                                                        | Canvas Bag – 1,500<br>notes | -                        | Canvas Bag – 700 notes   | -                        | Canvas Bag – 1,500<br>notes            |
|       | Deposit Speed  | 2 Notes per Second, 15 notes bundle feed                                                 |                             |                          |                          |                          |                                        |
| COINS | Dispense Speed | 3 Notes per Second, 10 notes capacity dispense slot                                      |                             |                          |                          |                          |                                        |
|       | Recycling Top  | 8 Coin Hoppers – 200 to 750 coins capacity each (depending on denomination and currency) |                             |                          |                          |                          |                                        |
|       | Deposit Speed  | 10 Coins per Second / Coin Inlet capacity 20 coins                                       |                             |                          |                          |                          |                                        |
|       | Dispense Speed | 6 Coins per Second / Coin Outlet capacity 50 coins                                       |                             |                          |                          |                          |                                        |
|       | DIMENSIONS     | 520mm (W) x 550mm<br>(D) x 335mm (H) 520mm (W) x 550mm (D) x 820mm (H)                   |                             |                          |                          |                          | 520mm (W) x 550mm (D)<br>x 1,800mm (H) |