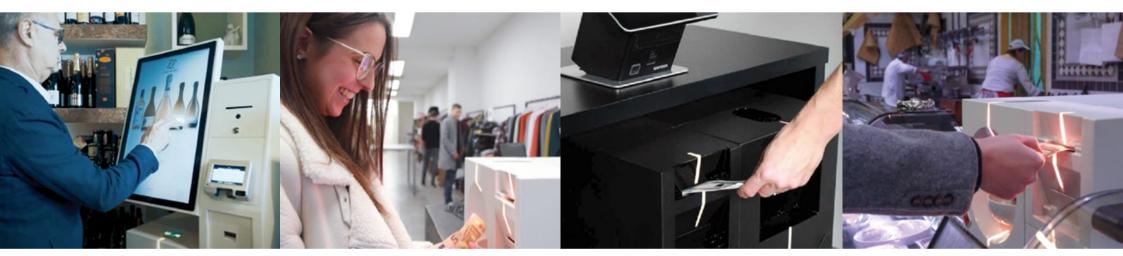

## **INLANE SOLUTIONS**

Customer-facing note and coin recycling solutions designed to be implemented at the Point of Sale (POS).

- It allows customers to pay both notes and coins directly into the machine when paying by cash.
- The unit will count, store, and dispense change back directly to the customer.
- Ideal for retail environments like supermarkets, pharmacies, bakeries, convenience stores, food courts, and fashion/apparel with lower cash volumes.