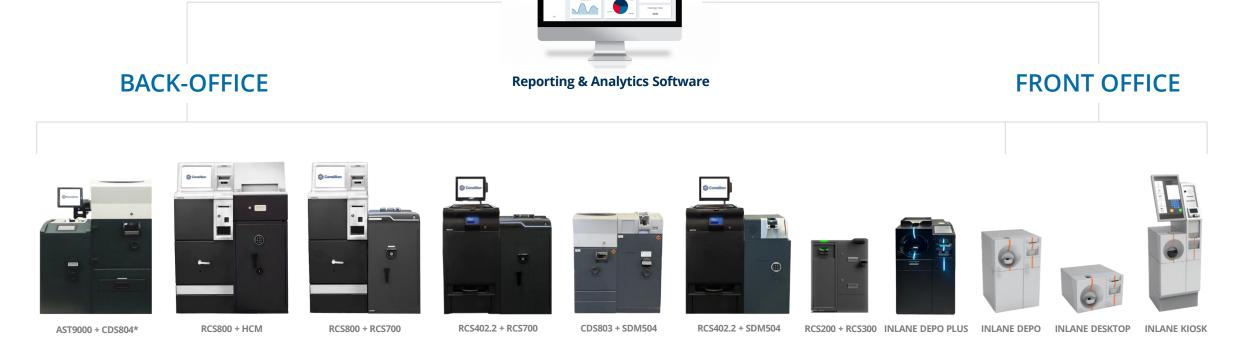

# **OUR CASH RECYCLING RANGE**

Consillion offers a wide range of cash automation solution to address customer's specific pain points when handling cash, all accessible through one central cloud-based platform.