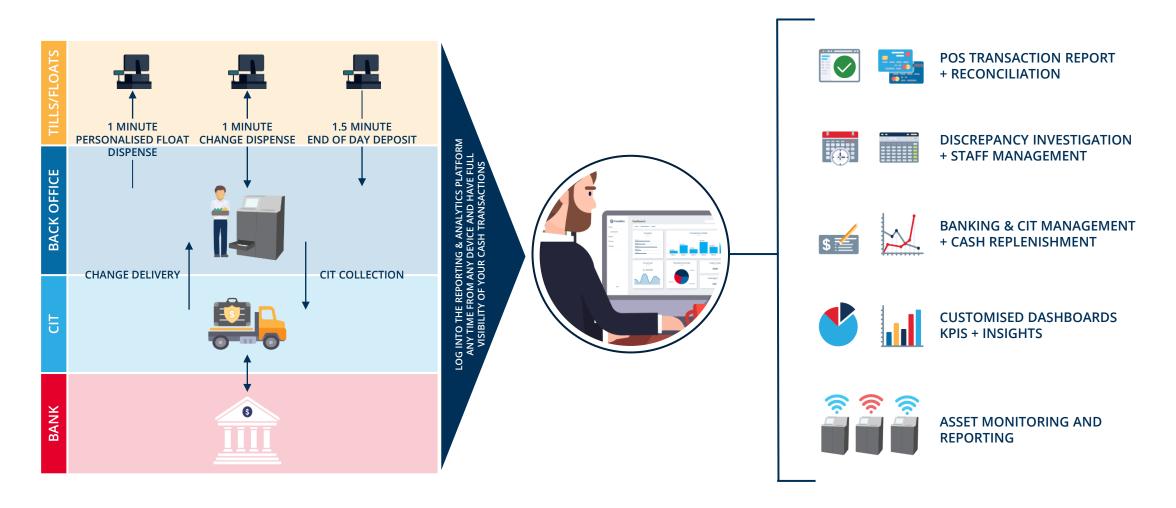

# **REPORTING & ANALYTICS - HOW IT WORKS**

## Full visibility of cash, anytime, anywhere

A user-friendly dashboard that offers full tracking, reporting and monitoring capabilities.

Compatible with our:

- Smart Deposit Devices
- Dispense Devices
- Cash Recycling Machines