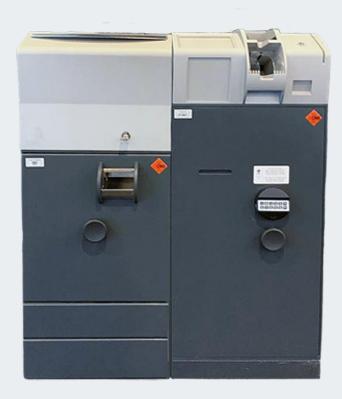

# CDS803 + SDM504S

| SPEED    | Coin Deposit Speed:    | Up to 10 coins/sec                  |
|----------|------------------------|-------------------------------------|
|          | Coin Withdrawal Speed: | Up to 48 coins/sec                  |
|          | Note Deposit Speed:    | 330 notes/min                       |
|          | Note Withdrawal Speed: | 500 notes/min                       |
|          |                        |                                     |
| CAPACITY | Coin Capacity:         | Up to 22,000 coins                  |
|          | Overflow Bin:          | 4,000 coins                         |
|          | Note Capacity:         | Up to 4,325 notes                   |
|          | Recyc. Drum Capacity:  | 4 x 400 notes                       |
|          | Banking Capacity:      | 2,700 notes                         |
|          |                        |                                     |
| OTHER    | Custom Till Draw:      | $\checkmark$                        |
|          | Bulk Note Feeder:      | $\checkmark$                        |
|          | Escrow:                | X                                   |
|          | Drop Vault:            | $\checkmark$                        |
|          | Storage Compartment:   | $\checkmark$                        |
|          | Dimensions:            | 897mm (W) x 765mm (D) x 1,099mm (H) |
|          | Weight:                | 540Kg                               |
|          |                        |                                     |