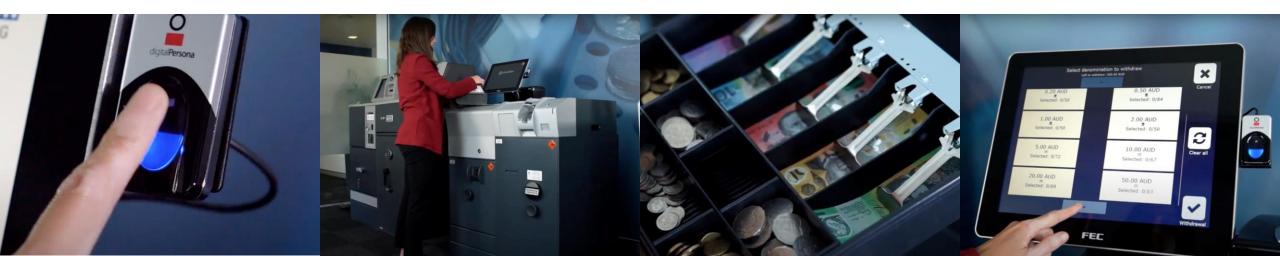

# **BENEFITS**

Our Cash Recycling Solutions are designed to fully automate your cash handling procedures and recycle cash in-house, with the following benefits:

Increased visibility and control over cash

Savings on time, HR and CIT costs

Reduced cash holdings for better security

Optimisation of cash management

Improved efficiency and accountability

Easy reconciliation and integration to POS management system

# **FUNCTIONS**

Dispense personalised floats in less than 60 seconds

Accept bulk deposits of end-of-day takings

Manage change requests and cash skims from tills

Simplify CIT management as time on site, frequency of visits, and costs are dramatically reduced

Track petty cash or supplier payments

Allow to manually key-in vouchers and tickets using the drop safe function

Facilitate ATM top-ups and clearances

Each transaction is logged by USER ID, timestamp, and amount by denomination, providing full visibility of cash in real-time