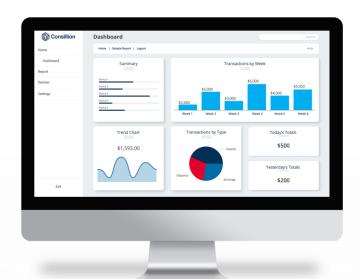

## Full visibility of cash, anytime, anywhere

A user-friendly dashboard that offers full tracking, reporting and monitoring capabilities.

Compatible with our:

- Smart Deposit Devices
- Dispense Devices
- Cash Recycling Machines

## **Full Tracking and Reporting**

- Track cash transaction data by user ID, machine, department, store, state, or any other parameter.
- Optimise cash levels by monitoring cash usage and movements.
- Immediately spot unusual transactions or trends using exception reporting.
- Use advanced filters to find specific transactions or a series of transactions.
- Track the expected cash deposits vs actual cash deposits\*.
- Report on sales, inventory, cashier performance.
- Low denomination and machine fault alerts are available.

## **DIY Dashboard Management**

- Full filtering, sorting & pivoting capability.
- Easy data drill down and clustering.
- Add, remove, & modify graphing widgets.
- Display key metrics.
- Share & download reports and graphics in CSV or PNG.
- Create personalised dashboards and share them with your team.
- Set different permission levels for each user to visualise and manage the data displayed differently.
- Easily change time intervals and data summarisation levels.