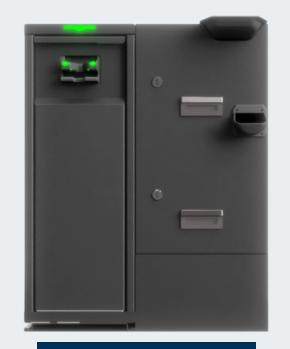

# BACK-OFFICE CASH RECYCLING SOLUTION RCS200 + RCS300 SLIM

Our Cash Recycling Solutions are designed to fully automate your cash handling procedures and recycle cash in-house, with the following benefits:

## RCS200 + RCS300 SLIM

| SPEED | Coin Deposit Speed:    | Up to 800 coins/min                   |
|-------|------------------------|---------------------------------------|
|       | Coin Withdrawal Speed: | Up to 6 coins/second per denomination |
|       | Note Deposit Speed:    | 3 notes/second                        |
|       | Note Withdrawal Speed: | 3 notes/second                        |
|       |                        |                                       |

CAPACITY

| Coin Capacity:        | Up to 3,000 coins                                                               |
|-----------------------|---------------------------------------------------------------------------------|
| Overflow Bin:         | N/A                                                                             |
| Note Capacity:        | Small Cap. Option: 1,740 notes,<br>Option A: 2,240 notes, Option B: 1,860 notes |
| Recyc. Drum Capacity: | 4 x 60 notes (Small Cap.)                                                       |
| Banking Capacity:     | 1,500 notes                                                                     |

| OTHER | Custom Till Draw:    | $\checkmark$                      |
|-------|----------------------|-----------------------------------|
|       | Bulk Note Feeder:    | $\checkmark$                      |
|       | Escrow:              | Х                                 |
|       | Drop Vault:          | Х                                 |
|       | Storage Compartment: | $\checkmark$                      |
|       | Dimensions:          | 647mm (W) x 712mm (D) x 788mm (H) |
|       | Weight:              | 300Kg                             |