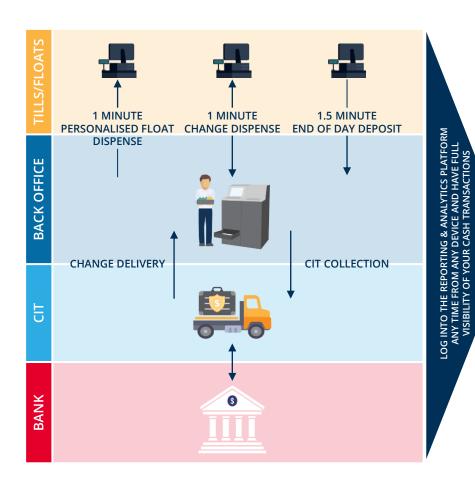

## **FUNCTIONS**

Dispense personalised floats in less than 60 seconds

Accept bulk deposits of end-of-day takings

Manage change requests and cash skims from tills

Simplify CIT management as time on site, frequency of visits, and costs are dramatically reduced

Track petty cash or supplier payments

Allow to manually key-in vouchers and tickets using the drop safe function

Facilitate ATM top-ups and clearances

Each transaction is logged by USER ID, timestamp, and amount by denomination, providing full visibility of cash in real-time