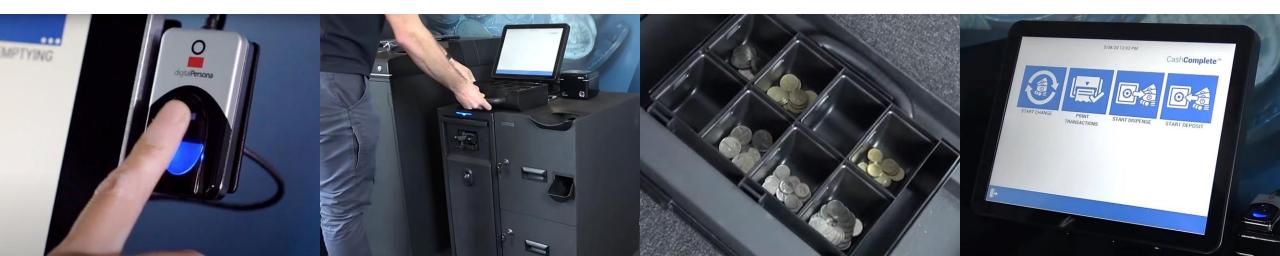

# BACK-OFFICE CASH RECYCLING SOLUTION RCS200 + RCS300 SLIM

Our Cash Recycling Solutions are designed to fully automate your cash handling procedures and recycle cash in-house, with the following benefits:

## **FUNCTIONS**

Dispense personalised floats in less than 60 seconds

Accept bulk deposits of end-of-day takings

Manage change requests and cash skims from tills

Simplify CIT management as time on site, frequency of visits, and costs are dramatically reduced

Track petty cash or supplier payments

Allow to manually key-in vouchers and tickets using the drop safe function

Facilitate ATM top-ups and clearances

Each transaction is logged by USER ID, timestamp, and amount by denomination, providing full visibility of cash in real-time

## RCS200 + RCS300 SLIM

| SPEED | Coin Deposit Speed:    | Up to 800 coins/min                   |
|-------|------------------------|---------------------------------------|
|       | Coin Withdrawal Speed: | Up to 6 coins/second per denomination |
|       | Note Deposit Speed:    | 3 notes/second                        |
|       | Note Withdrawal Speed: | 3 notes/second                        |
|       |                        |                                       |

CAPACITY

| Coin Capacity:        | Up to 3,000 coins                                                               |
|-----------------------|---------------------------------------------------------------------------------|
| Overflow Bin:         | N/A                                                                             |
| Note Capacity:        | Small Cap. Option: 1,740 notes,<br>Option A: 2,240 notes, Option B: 1,860 notes |
| Recyc. Drum Capacity: | 4 x 60 notes (Small Cap.)                                                       |
| Banking Capacity:     | 1,500 notes                                                                     |

| OTHER | Custom Till Draw:    | $\checkmark$                      |
|-------|----------------------|-----------------------------------|
|       | Bulk Note Feeder:    | $\checkmark$                      |
|       | Escrow:              | Х                                 |
|       | Drop Vault:          | Х                                 |
|       | Storage Compartment: | $\checkmark$                      |
|       | Dimensions:          | 647mm (W) x 712mm (D) x 788mm (H) |
|       | Weight:              | 300Kg                             |