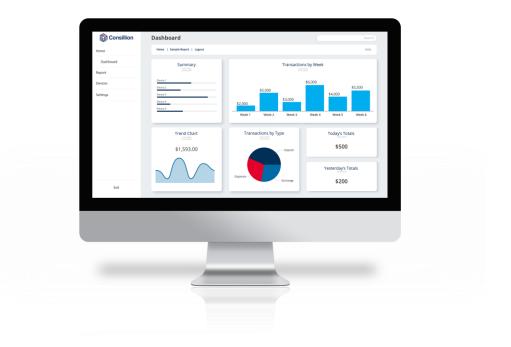

## Full visibility of cash, anytime, anywhere

A user-friendly dashboard that offers full tracking, reporting and monitoring capabilities.

Compatible with our:

- Smart Deposit Devices
- Dispense Devices
- Cash Recycling Machines

## Full Tracking and Reporting

- Track cash transaction data by user ID, machine, department, store, state, or any other parameter.
- Optimise cash levels by monitoring cash usage and movements.
- Immediately spot unusual transactions or trends using exception reporting.
- Use advanced filters to find specific transactions or a series of transactions.
- Track the expected cash deposits vs actual cash deposits\*.
- Report on sales, inventory, cashier performance.
- Low denomination and machine fault alerts are available.

### **DIY Dashboard Management**

- Full filtering, sorting & pivoting capability.
- Easy data drill down and clustering.
- Add, remove, & modify graphing widgets.
- Display key metrics.
- Share & download reports and graphics in CSV or PNG.
- Create personalised dashboards and share them with your team.
- Set different permission levels for each user to visualise and manage the data displayed differently.
- Easily change time intervals and data summarisation levels.