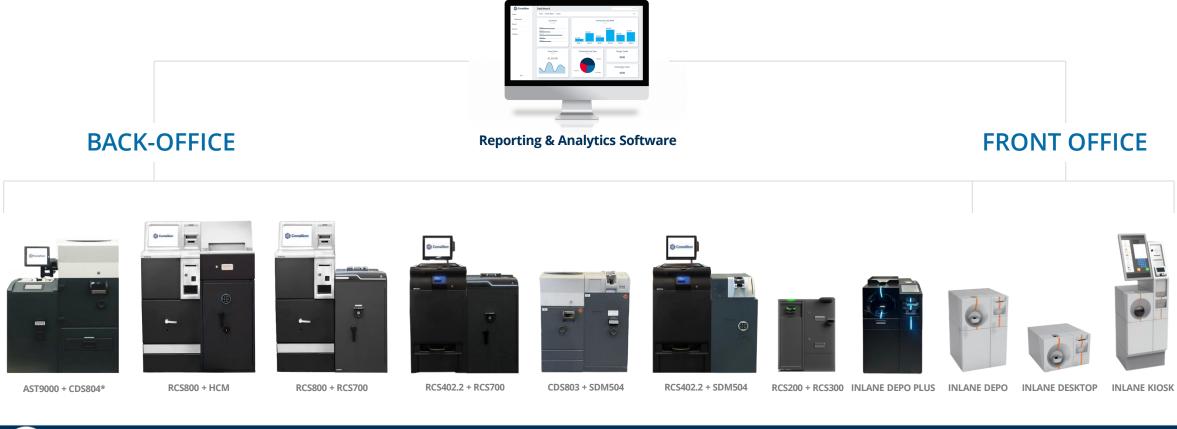

## OUR CASH RECYCLING RANGE

Consillion offers a wide range of cash automation solution to address customer's specific pain points when handling cash, all accessible through one central cloud-based platform.