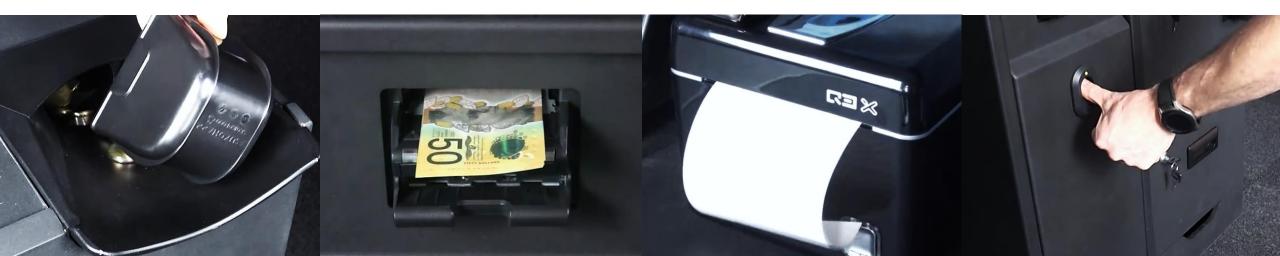

## **FUNCTIONS**

Dispense personalised floats in less than 60 seconds

Accept bulk deposits of end-of-day takings

Manage change requests and cash skims from tills

Simplify CIT management as time on site, frequency of visits, and costs are dramatically reduced

Track petty cash or supplier payments

Allow to manually key-in vouchers and tickets using the drop safe function

Facilitate ATM top-ups and clearances

Each transaction is logged by USER ID, timestamp, and amount by denomination, providing full visibility of cash in real-time

## RCS200 + RCS300 SLIM

| SPEED | Coin Deposit Speed:    | Up to 800 coins/min                   |
|-------|------------------------|---------------------------------------|
|       | Coin Withdrawal Speed: | Up to 6 coins/second per denomination |
|       | Note Deposit Speed:    | 3 notes/second                        |
|       | Note Withdrawal Speed: | 3 notes/second                        |
|       |                        |                                       |

CAPACITY

| Coin Capacity:        | Up to 3,000 coins                                                               |
|-----------------------|---------------------------------------------------------------------------------|
| Overflow Bin:         | N/A                                                                             |
| Note Capacity:        | Small Cap. Option: 1,740 notes,<br>Option A: 2,240 notes, Option B: 1,860 notes |
| Recyc. Drum Capacity: | 4 x 60 notes (Small Cap.)                                                       |
| Banking Capacity:     | 1,500 notes                                                                     |

| OTHER | Custom Till Draw:    | $\checkmark$                      |
|-------|----------------------|-----------------------------------|
|       | Bulk Note Feeder:    | $\checkmark$                      |
|       | Escrow:              | Х                                 |
|       | Drop Vault:          | Х                                 |
|       | Storage Compartment: | $\checkmark$                      |
|       | Dimensions:          | 647mm (W) x 712mm (D) x 788mm (H) |
|       | Weight:              | 300Kg                             |